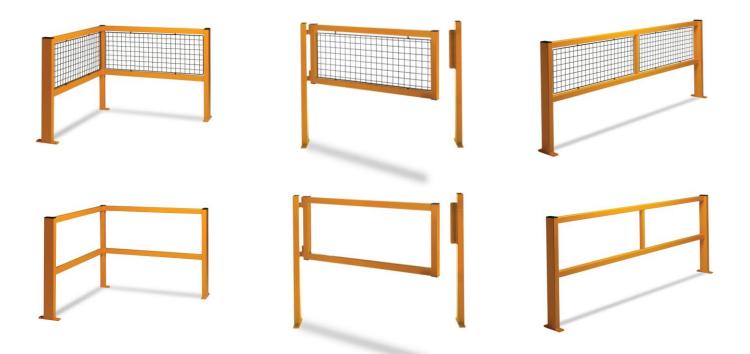

## **Options Available:**

| <u>Length</u> | <u>Height</u> | Fully Welded Barrier Option           |
|---------------|---------------|---------------------------------------|
| 1200mm        | 900mm         | Corner Barrier With or Without Mesh   |
| 1200mm        | 1100mm        | Corner Barrier With or Without Mesh   |
| 900mm         | 900mm         | Gate Barrier With or Without Mesh     |
| 900mm         | 1100mm        | Gate Barrier With or Without Mesh     |
| 1200mm        | 900mm         | Gate Barrier With or Without Mesh     |
| 1200mm        | 1100mm        | Gate Barrier With or Without Mesh     |
| 1200mm        | 900mm         | Straight Barrier With or Without Mesh |
| 1200mm        | 1100mm        | Straight Barrier With or Without Mesh |
| 2400mm        | 900mm         | Straight Barrier With or Without Mesh |
| 2400mm        | 1100mm        | Straight Barrier With or Without Mesh |

### **Structural Materials**

Mild Steel fully welded construction

1) 100mm x 50mm x 3mm SHS uprights 2) 50mm x 50mm x 2.5mm SHS (gate frame)

3) 40mm x 40mm x 3mm Shutter Angle 4) Base plate 200mm x 50mm x 12mm

5) Base plate 100mm x 50mm x 12mm 6) M10 x 100 parabolts (Secured to Concrete)

**7)** Male/Female Calmore Hinges (Fitted to Gate/Posts) **8)** Mesh Infill Panels Ø8 Frame 50 x 50 x Ø3mm Mesh. Secured with M8 fixings.